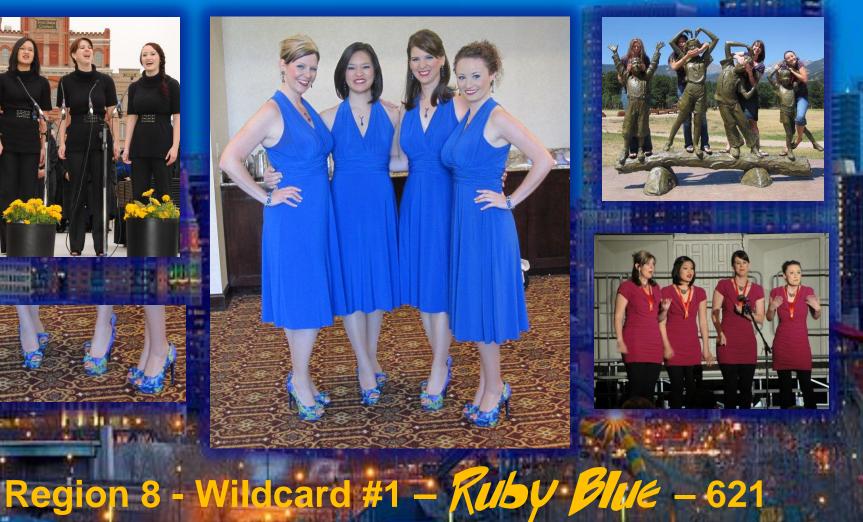

#### Region 21 – Champions – Doloe – 619

Kaly Warner ~ Heather Tavel Rebecca Richards ~ Jocelyn Nguyen

Owese

Karrie Colette ~ Leah Brooks Kathy Hebert ~ Laura Conners.

Owest